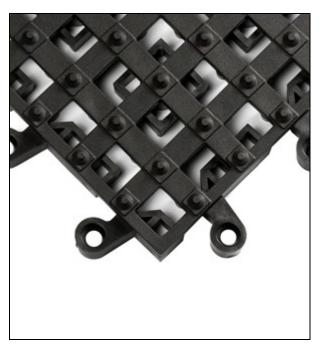

## Ergodeck Open Anti-Fatigue Mats with No-Slip Cleats

ErgoDeck Open Anti-Fatigue Mats with Integrated No-Slip Cleats are our classic ErgoDeck Open tiles with a super high-traction cleated surface pattern that outlasts similar grit-surface alternatives yet is easy to clean and maintain.

ErgoDeck Open with Non-Slip Integrated Cleats is ideal for foot and cart traffic, where ultimate traction is necessary. These interlocking ergonomic tiles are great for those who stand for long periods of time and need anti-fatigue flooring to cover oversized and non-rectangular environments.

- LockSafe design locks tiles with each other like a puzzle. Easily disconnect and replace tiles if damage should occur.
- Tiles are 18" x 18" x 7/8" Thick and can hold up to 300 lbs.
- 6" beveled safety ramps and in/outside corners available.
- 85% Recycled Content
- Limited Lifetime Warranty against defects in material.